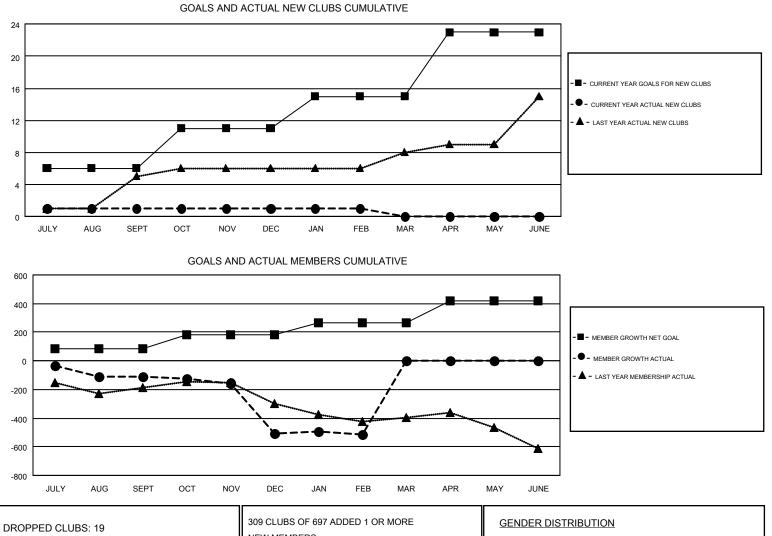

## **CINDY GREGG** GMT

Results as of: 2/28/2019

| GMT   | <b>C</b> A | 1 |
|-------|------------|---|
| GIVIT | CA         | 1 |

| Clubs                 |               |           | Members               |               |                           |                         |                                                    |
|-----------------------|---------------|-----------|-----------------------|---------------|---------------------------|-------------------------|----------------------------------------------------|
| RESULTS FOR 2018-2019 |               |           | RESULTS FOR 2018-2019 |               |                           |                         |                                                    |
| QUARTER               | NEW CLUB GOAL | NEW CLUBS | DROPPED CLUBS         | QUARTER       | MEMBER GROWTH NET<br>GOAL | MEMBER GROWTH<br>ACTUAL | DROPPED<br>MEMBERS ACTUAL<br>(including transfers) |
| JULY/AUG/SEPT         | 6             | 1         | 8                     | JULY/AUG/SEPT | 84                        | 285                     | 360                                                |
| OCT/NOV/DEC           | 5             | 0         | 6                     | OCT/NOV/DEC   | 100                       | 343                     | 706                                                |
| JAN/FEB/MAR           | 4             | 0         | 5                     | JAN/FEB/MAR   | 82                        | 271                     | 229                                                |
| APR/MAY/JUNE          | 8             | 0         | 0                     | APR/MAY/JUNE  | 151                       | 0                       | 0                                                  |

| DROPPED CLUBS: 19 |       | 309 CLUBS OF 697 ADDED 1 OR MORE | GENDER DISTRIBUTION                                             |                 |       |
|-------------------|-------|----------------------------------|-----------------------------------------------------------------|-----------------|-------|
|                   |       | NEW MEMBERS                      | MALE                                                            | 13,508 (73.54%) |       |
|                   |       | 1                                | FEMALE                                                          | 4,861 (26.46%)  |       |
| DROPPED MEMBERS   |       |                                  |                                                                 |                 |       |
| DECEASED          | 216   | CLICK HERE FOR CUMULATIVE        | TOTAL FAMILY UNIT MEMBERS<br>FAMILY MEMBERS PAYING HALF<br>DUES |                 | 3,460 |
| CLUB CANCELLED    | 119   | MEMBERSHIP DATA                  |                                                                 |                 |       |
| OTHER             | 960   |                                  |                                                                 |                 | 1,785 |
| TOTAL             | 1,295 |                                  | DUES                                                            |                 |       |
|                   |       | -                                |                                                                 |                 |       |